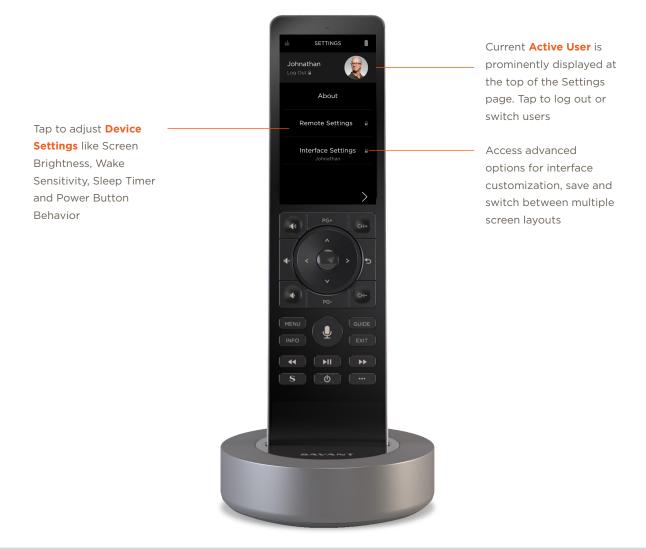

### PERSONALIZE FOR MULTIPLE USERS

Savant's Pro Remote X2 delivers a full range of control for Services and Scenes, including Entertainment, Lighting, Climate, Shades and more. Personalize by user so everyone has quick access to their favorite Scenes and channels.

#### INTERFACE SETTINGS

Optimize each remote for the needs of the room.

#### UNMATCHED CONTROL

Advanced control all from the Savant Pro Remote X2.

Interface Selection Edit Interface Lock in Settings Services Scenes Favorite Channels