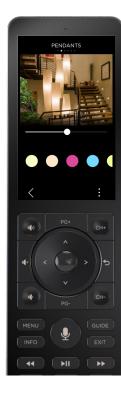

#### TRUEIMAGE

With Savant Truelmage, the Pro Remote X2 offers a uniquely immersive lighting control experience.

Adjust brightness or apply saved color favorites to any accessible light and watch as the on screen Truelmage display changes in real time.