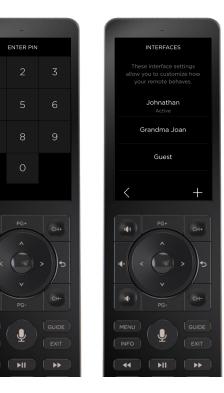

## SPECIAL FEATURES

Give your guests personalized control without the need to create their own Savant user account.

#### **USERS**

Create and save custom interfaces with exactly the screen layout, options, and level of access your guests need. Add optional PIN protection via the Savant Pro App to the settings you want to keep locked down.

#### INTERFACE SETTINGS

Optimize each remote for the needs of the room.

#### UNMATCHED CONTROL

Advanced control all from the Savant Pro Remote X2.

Interface Selection Edit Interface Lock in Settings Services Scenes Favorite Channels