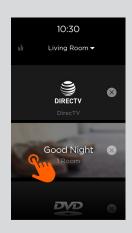

## MAKE ADJUSTMENTS ON THE FLY

Move frequently used items to the top of the screen for quick access.

Click + icon to add new Channel Favorites, Savant Scenes, or Services to the X2's Home screen