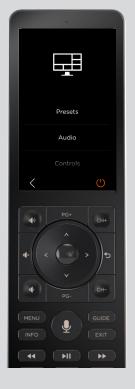

### SPECIAL FEATURES

Manage even our most advanced smart home control features right from the screen of the Savant Pro Remote X2.