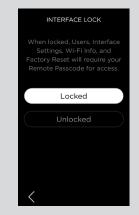

#### UNMATCHED CONTROL

Advanced control all from the Savant Pro Remote X2.

Interface Selection Edit Interface Lock in Settings Services Scenes Favorite Channels

#### **USERS**

Create and save custom interfaces with exactly the screen layout, options, and level of access your guests need. Add optional PIN protection via the Savant Pro App to the settings you want to keep locked down.