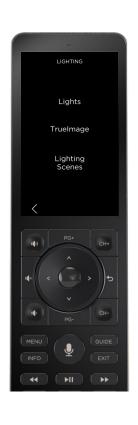

### PERSONALIZE FOR MULTIPLE USERS

Savant's Pro Remote X2 delivers a full range of control for Services and Scenes, including Entertainment, Lighting, Climate, Shades and more. Personalize by user so everyone has quick access to their favorite Scenes and channels.