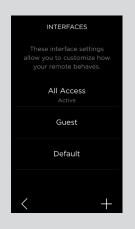

## SPECIAL FEATURES

Give your guests personalized control without the need to create their own Savant user account.

#### **USERS**

Create and save custom interfaces with exactly the screen layout, options, and level of access your guests need. Add optional PIN protection via the Savant Pro App to the settings you want to keep locked down.