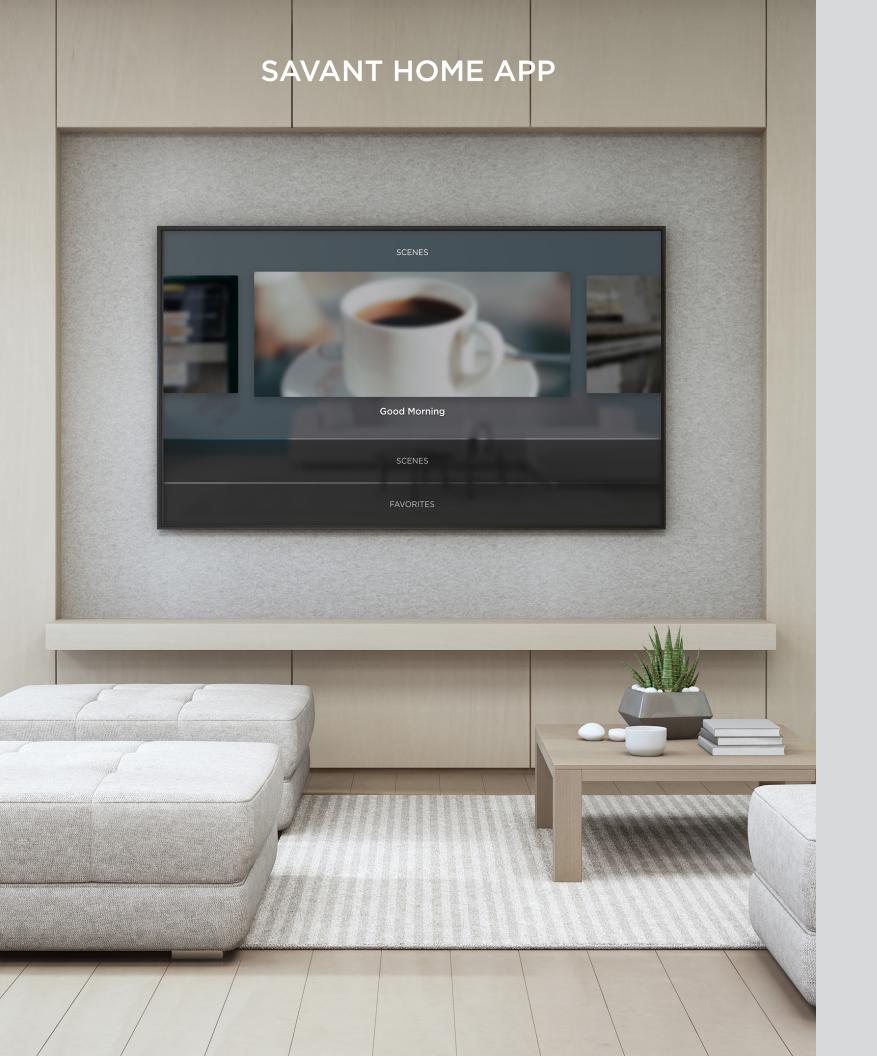

## **BIG SCREEN CONTROL**

The new Savant Home App for Apple TV delivers on-screen control of your entire home, including climate, lighting, shades and more.

The Savant Home App also delivers you the power to view door station cameras, adjust temperature, set your favorite Savant Scene, and create the perfect mood by adjusting lights to just the right color.

The Savant Pro Remote X2, includes a quick launch feature to make it easy to activate and navigate the Savant Home App.

Savant offers multiple remote control options designed to fit the needs of every user, including unique personalization features that can be adjusted by the user to match their changing needs.