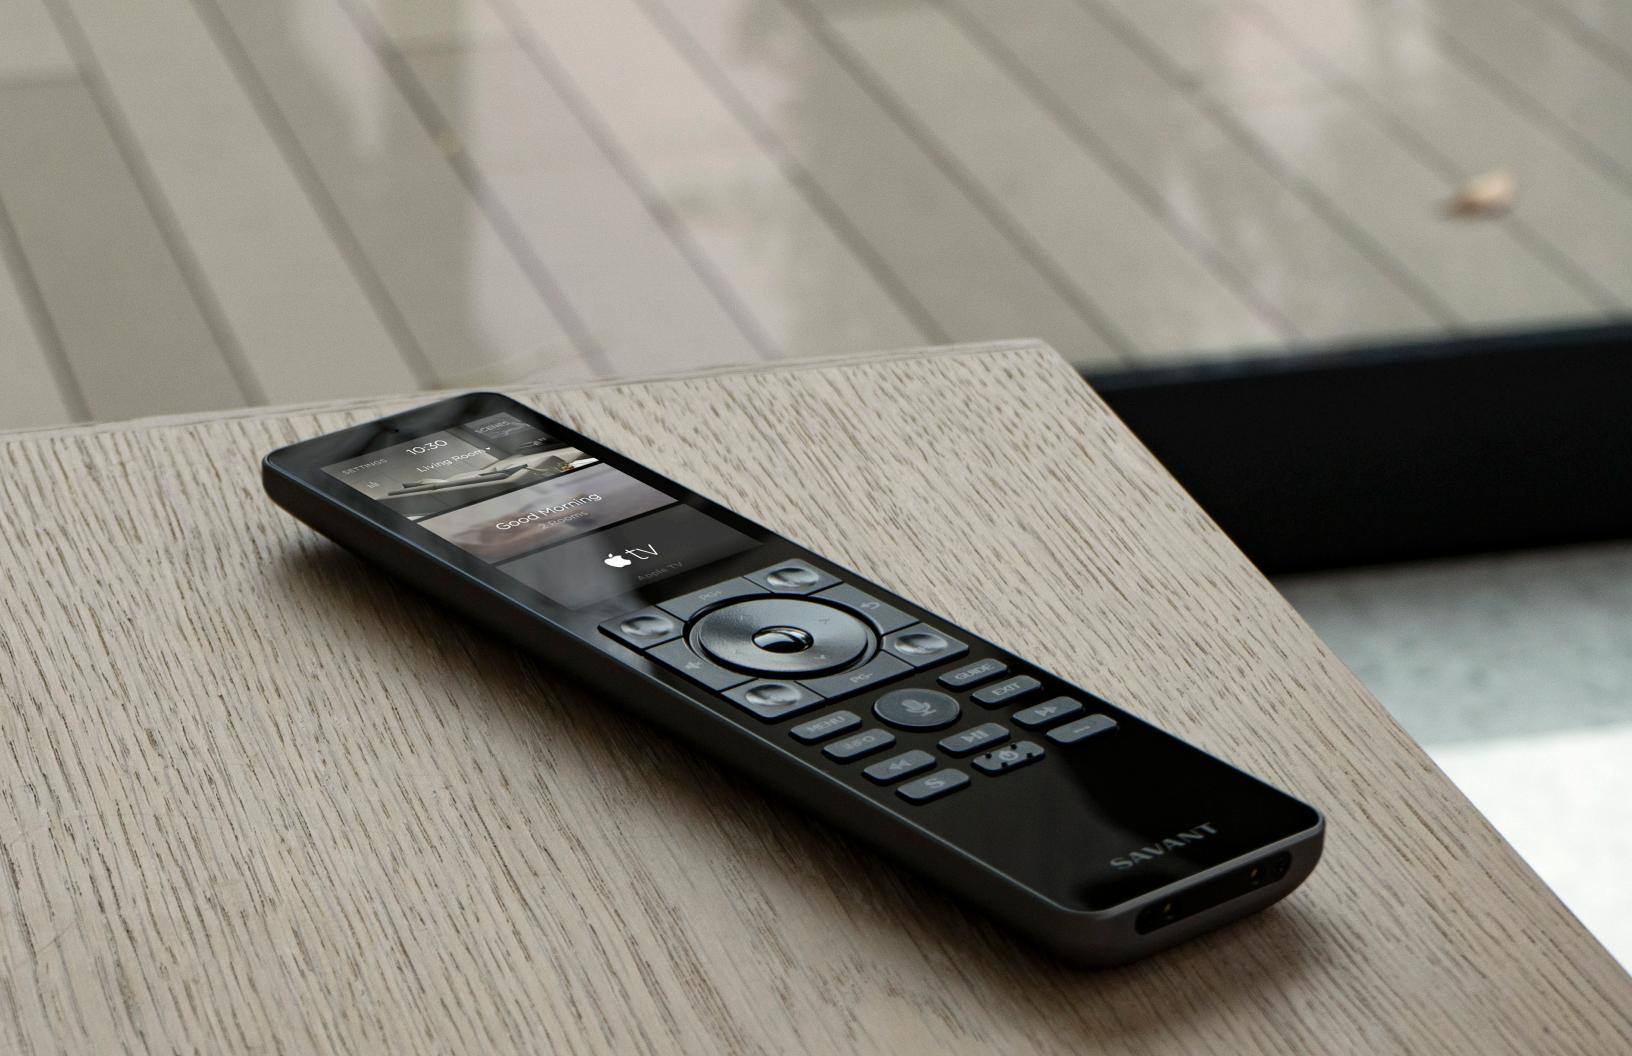

### **HOME SCREEN**

The Savant Pro Remote X2 Home Screen can be personalized to deliver quick access to everything you commonly use.

#### PERSONAL HOME SCREEN

Select from available Savant Scenes, Services and Favorite Channels to add to home screen.

Services

Scenes

Favorite Channels

## MAKE ADJUSTMENTS ON THE FLY

Move frequently used items to the top of the screen for quick access.

Click + icon to add new Channel Favorites, Savant Scenes, or Services to the X2's Home screen