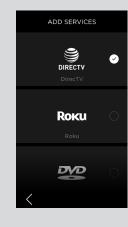

#### PERSONAL HOME SCREEN

Select from available Savant Scenes, Services and Favorite Channels to add to home screen.

Services

Scenes

Favorite Channels

## MAKE ADJUSTMENTS ON THE FLY

Move frequently used items to the top of the screen for quick access.

Click + icon to add new Channel Favorites, Savant Scenes, or Services to the X2's Home screen