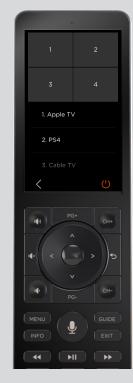

### **HOME SCREEN**

The Savant Pro Remote X2 Home Screen can be personalized to deliver quick access to everything you commonly use.

#### PERSONAL HOME SCREEN

Select from available Savant Scenes, Services and Favorite Channels to add to home screen.

Services

Scenes

Favorite Channels