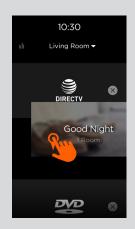

## SINGLE SCREEN MODE

Activate Single Screen Mode to keep all of your Favorite Services, Favorite Channels, and Scenes you need right on the Home page, no need to swipe between views.

### **HOME SCREEN**

The Savant Pro Remote X2 Home Screen can be personalized to deliver quick access to everything you commonly use.