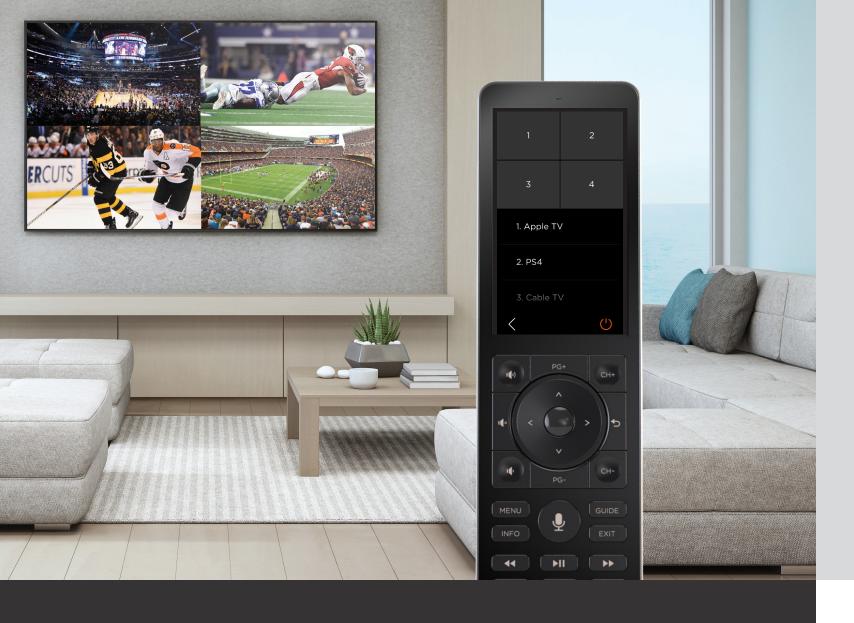

#### VIDEO TILING

For Savant Homes with our IP
Video Tiling feature, select between
tiling layouts, choose active audio,
and enjoy control of multiple
entertainment services at once,
all on the same screen, right
from your remote.