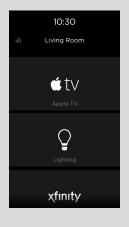

## SINGLE SCREEN MODE

Activate Single Screen Mode to keep all of your Favorite Services, Favorite Channels, and Scenes you need right on the Home page, no need to swipe between views.

### **HOME SCREEN**

The Savant Pro Remote X2 Home Screen can be personalized to deliver quick access to everything you commonly use.

#### PERSONAL HOME SCREEN

Select from available Savant Scenes, Services and Favorite Channels to add to home screen.

Services

Scenes

Favorite Channels