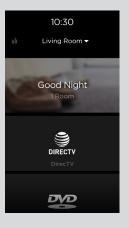

## SINGLE SCREEN MODE

Activate Single Screen Mode to keep all of your Favorite Services, Favorite Channels, and Scenes you need right on the Home page, no need to swipe between views.

### **HOME SCREEN**

The Savant Pro Remote X2 Home Screen can be personalized to deliver quick access to everything you commonly use.