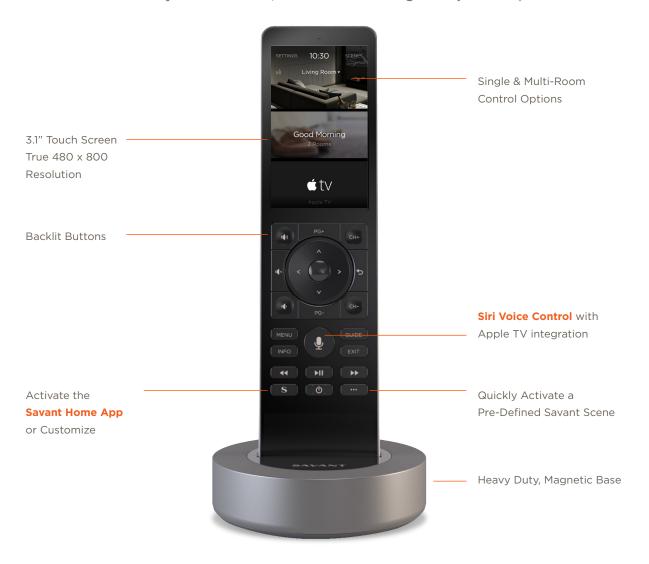

#### ENHANCED DESIGN

Completely redesigned form factor with an aluminum body, sturdy magnetic base, and elevated, backlit buttons

**Enhanced Magnetic Docking** 

### PERSONALIZE FOR MULTIPLE USERS

Savant's Pro Remote X2 delivers a full range of control for Services and Scenes, including Entertainment, Lighting, Climate, Shades and more. Personalize by user so everyone has quick access to their favorite Scenes and channels.

#### **VOICE CONTROLS**

With available options for Siri voice control integration, users who prefer to speak their mind won't be disappointed.

The Savant Pro Remote X2, includes a quick launch feature to make it easy to activate and navigate the Savant Home App.

Savant offers multiple remote control options designed to fit the needs of every user, including unique personalization features that can be adjusted by the user to match their changing needs.