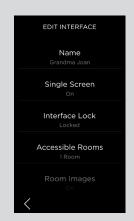

#### INTERFACE SETTINGS

Optimize each remote for the needs of the room.

#### UNMATCHED CONTROL

Advanced control all from the Savant Pro Remote X2.

Interface Selection Edit Interface Lock in Settings Services Scenes Favorite Channels

#### **USERS**

Create and save custom interfaces with exactly the screen layout, options, and level of access your guests need. Add optional PIN protection via the Savant Pro App to the settings you want to keep locked down.