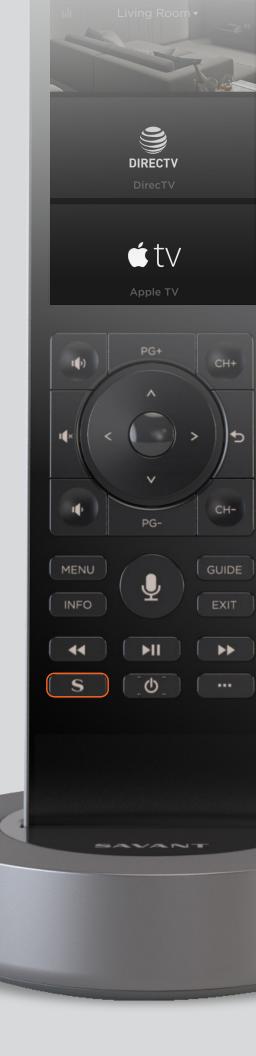

### PRO REMOTE X2 FEATURES

Quickly access Scenes, Services and Settings with just a swipe.

## CLASSIC, POWER USER MODE

Quickly access Scenes, Services and Settings with just a swipe.

#### UNMATCHED CONTROL

Advanced control all from the Savant Pro Remote X2.

Interface Selection Edit Interface Lock in Settings Services Scenes Favorite Channels