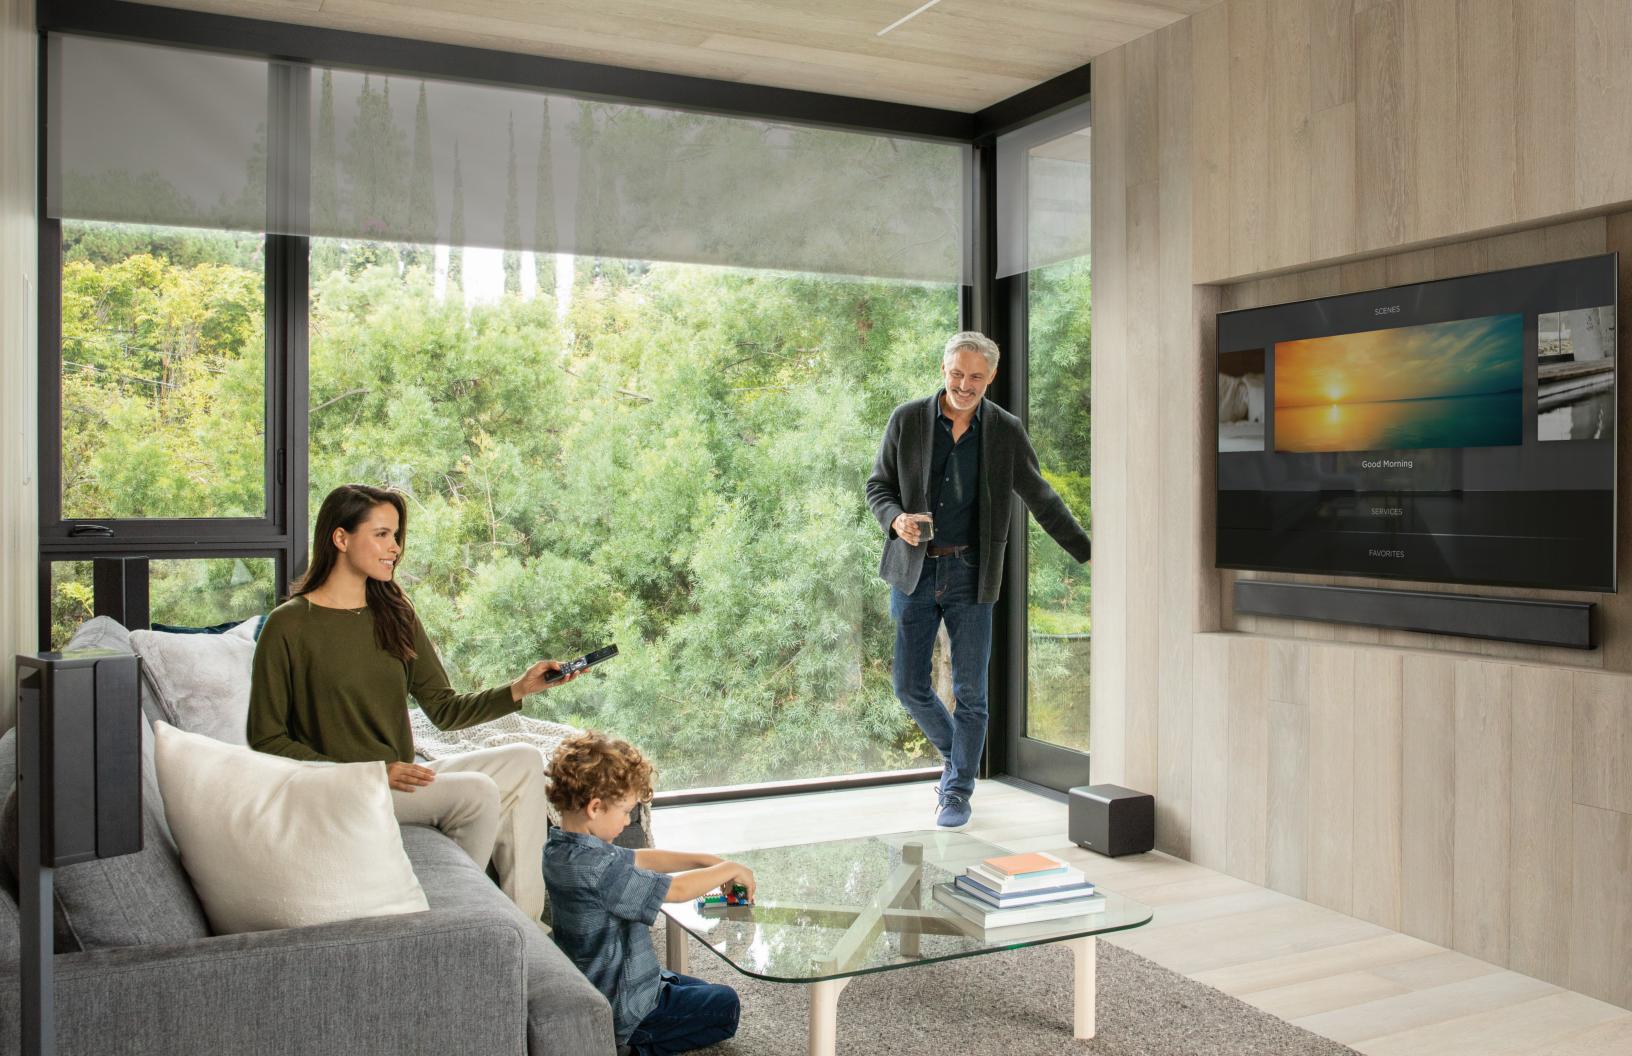

### **HOME SCREEN**

The Savant Pro Remote X2 Home Screen can be personalized to deliver quick access to everything you commonly use.

## **BIG SCREEN CONTROL**

The new Savant Home App for Apple TV delivers on-screen control of your entire home, including climate, lighting, shades and more.

The Savant Home App also delivers you the power to view door station cameras, adjust temperature, set your favorite Savant Scene, and create the perfect mood by adjusting lights to just the right color.