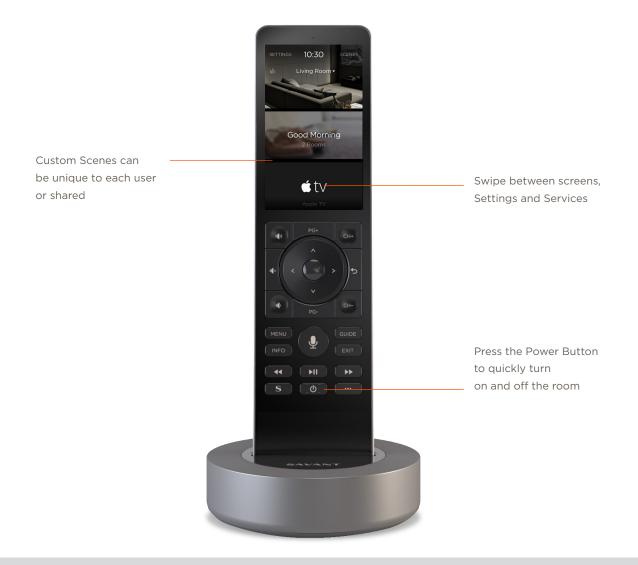

## SINGLE SCREEN MODE

Activate Single Screen Mode to keep all of your Favorite Services, Favorite Channels, and Scenes you need right on the Home page, no need to swipe between views.

### **HOME SCREEN**

The Savant Pro Remote X2 Home Screen can be personalized to deliver quick access to everything you commonly use.

#### PERSONAL HOME SCREEN

Select from available Savant Scenes, Services and Favorite Channels to add to home screen.

Services

Scenes

Favorite Channels

## MAKE ADJUSTMENTS ON THE FLY

Move frequently used items to the top of the screen for quick access.

Click + icon to add new Channel Favorites, Savant Scenes, or Services to the X2's Home screen