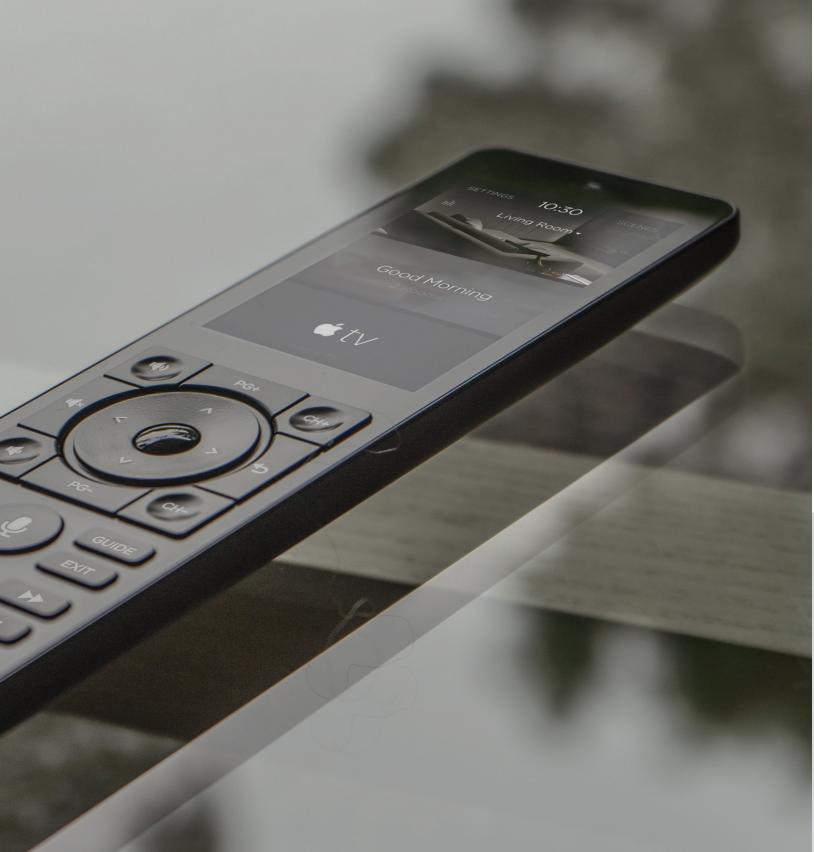

#### ENHANCED DESIGN

Completely redesigned form factor with an aluminum body, sturdy magnetic base, and elevated, backlit buttons

**Enhanced Magnetic Docking** 

### **HOME SCREEN**

The Savant Pro Remote X2 Home Screen can be personalized to deliver quick access to everything you commonly use.