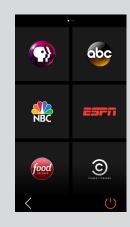

## SINGLE SCREEN MODE

Activate Single Screen Mode to keep all of your Favorite Services, Favorite Channels, and Scenes you need right on the Home page, no need to swipe between views.

#### PERSONAL HOME SCREEN

Select from available Savant Scenes, Services and Favorite Channels to add to home screen.

Services

Scenes

Favorite Channels