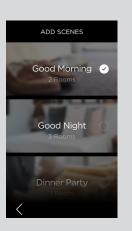

## SINGLE SCREEN MODE

Activate Single Screen Mode to keep all of your Favorite Services, Favorite Channels, and Scenes you need right on the Home page, no need to swipe between views.

#### PERSONAL HOME SCREEN

Select from available Savant Scenes, Services and Favorite Channels to add to home screen.

Services

Scenes

Favorite Channels