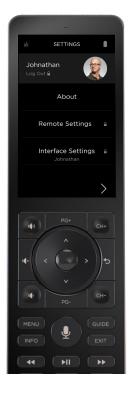

#### INTERFACE SETTINGS

Optimize each remote for the needs of the room.

#### UNMATCHED CONTROL

Advanced control all from the Savant Pro Remote X2.

Interface Selection Edit Interface Lock in Settings Services Scenes Favorite Channels