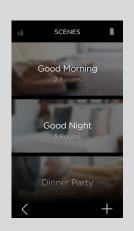

#### PERSONAL HOME SCREEN

Select from available Savant Scenes, Services and Favorite Channels to add to home screen.

Services

Scenes

Favorite Channels

## MAKE ADJUSTMENTS ON THE FLY

Move frequently used items to the top of the screen for quick access.

Click + icon to add new Channel Favorites, Savant Scenes, or Services to the X2's Home screen

#### REORDER HOME TILES

Just tap and hold, then drag and drop to move any tile on the Home Screen to just the right place.

Tap & Hold

Drag

Place