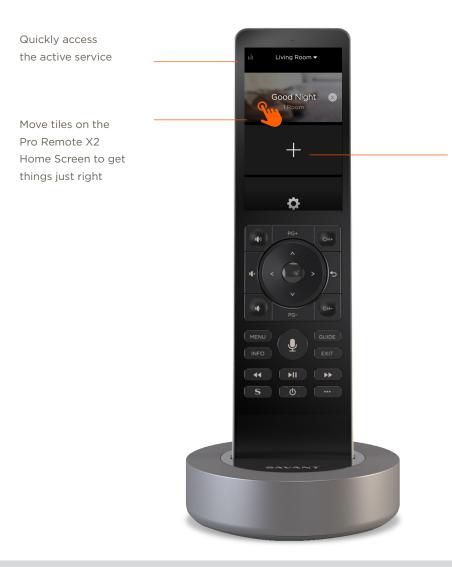

### **HOME SCREEN**

The Savant Pro Remote X2 Home Screen can be personalized to deliver quick access to everything you commonly use.

## MAKE ADJUSTMENTS ON THE FLY

Move frequently used items to the top of the screen for quick access.

Click + icon to add new Channel Favorites, Savant Scenes, or Services to the X2's Home screen

#### REORDER HOME TILES

Just tap and hold, then drag and drop to move any tile on the Home Screen to just the right place.

Tap & Hold

Drag

Place