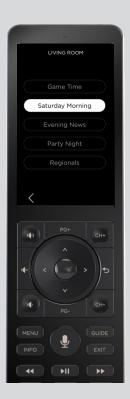

## CLASSIC, POWER USER MODE

Quickly access Scenes, Services and Settings with just a swipe.

#### UNMATCHED CONTROL

Advanced control all from the Savant Pro Remote X2.

Interface Selection Edit Interface Lock in Settings Services Scenes Favorite Channels