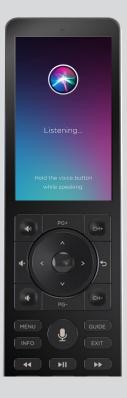

#### **VOICE CONTROLS**

With available options for Siri voice control integration, users who prefer to speak their mind won't be disappointed.