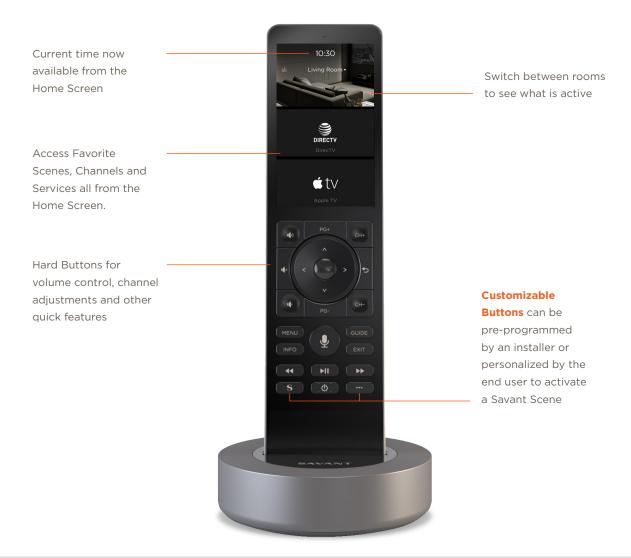

### **HOME SCREEN**

The Savant Pro Remote X2 Home Screen can be personalized to deliver quick access to everything you commonly use.

## MAKE ADJUSTMENTS ON THE FLY

Move frequently used items to the top of the screen for quick access.

Click + icon to add new Channel Favorites, Savant Scenes, or Services to the X2's Home screen

#### REORDER HOME TILES

Just tap and hold, then drag and drop to move any tile on the Home Screen to just the right place.

Tap & Hold

Drag

Place