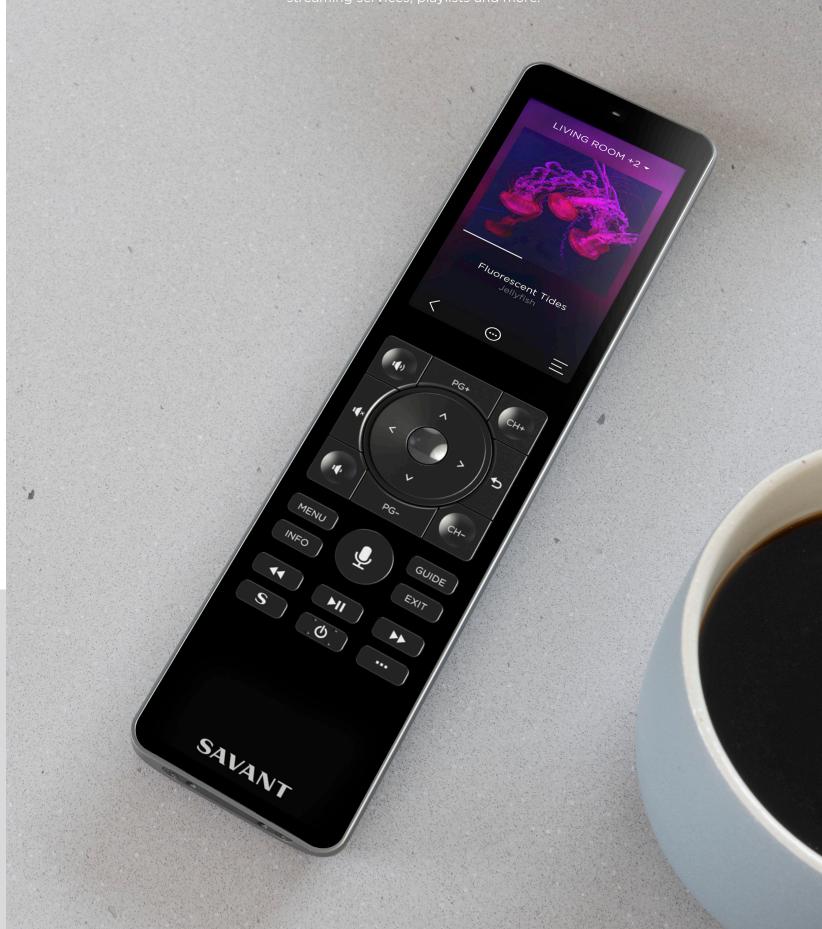

# **CONTROL OF SAVANT MUSIC**

Control Savant Music with the Savant Pro Remote X2, including access to streaming services, playlists and more.

#### ENHANCED DESIGN

Completely redesigned form factor with an aluminum body, sturdy magnetic base, and elevated, backlit buttons

**Enhanced Magnetic Docking** 