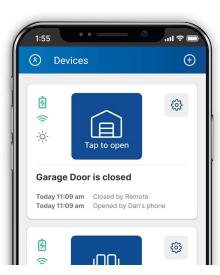

### New! Nice G.O. App

Easy to use, customer friendly Nice G.O. Mobile App Features:

- · Real-time notifications and control of garage door from any mobile device
- Invite guests and allow custom access and permissions for up to 10 authorized users
- Schedule operations and timers for doors and lights