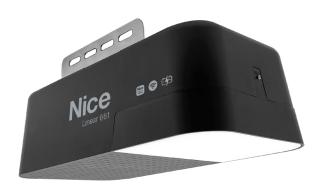

## Linear 661 Smart Garage Door Opener

Backed by over 60 years of pioneering experience. The Nice Linear 661 Garage Door Opener marks the first in a series of smart, Nice openers that combine sleek industrial design at an incredible value. With features such as Wi-Fi™ and smartphone connectivity, pre-installed battery and Nice G.O. app compatibility, the 661 is an evolution of the Linear brand and innovation from Nice that creates a smart, convenient, and value-driven choice.

#### **SPECIFICATIONS**

| Motor Type                | DC                                                             |                              |
|---------------------------|----------------------------------------------------------------|------------------------------|
| Drive Type                | Belt or Chain                                                  |                              |
| Battery                   | Yes (preinstalled)                                             |                              |
| Lighting                  | Integrated LED lighting (800 Lumens)                           |                              |
| Smartphone<br>Control     | Nice G.O. App                                                  |                              |
| Soft Start /<br>Stop      | Yes                                                            |                              |
| Opening<br>Speed (in/sec) | 6.5 (+/- 0.5 in/sec)                                           |                              |
| Dimensions                | 17.25" L x 10.5" W x 10" H                                     |                              |
| Compatibility             | HomeLink.                                                      | amazon alexa                 |
| Warranties                | Motor & Drive Belt<br>Mechanical Parts<br>Electrical & Battery | Lifetime<br>5-Year<br>1-Year |