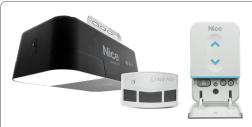

# **Nice**

Linear 661 Smart Garage Door Opener

Turn any garage into a smart garage with the Nice Linear 661 and its pairing with the Nice G.O. app, where homeowners can have convenience and peace of mind at their fingertips.

#### Wi-Fi and Bluetooth Connected Wall Station

Provides auto firmware updates over cloud and simplified pairing with Bluetooth, leading to fewer service requirements.

#### Nice Linear 661 includes:

- Wi-Fi MultiFunction Wall Station
- MTS3 3-Button MegaCode Visor Remote
- · Obstacle-Sensing Safety Beams

**Intrepid Automated Systems** (833) 358-4720 P.O. Box 680713 Park City, Utah 84068 https://www.intrepidautomatedsystems.com