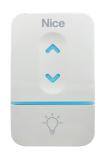

#### Wi-Fi and Bluetooth Connected Wall Station

Provides auto firmware updates over cloud and simplified pairing with Bluetooth, leading to fewer service requirements.

#### Nice Linear 661 includes:

- Wi-Fi MultiFunction Wall Station
- MTS3 3-Button MegaCode Visor Remote
- · Obstacle-Sensing Safety Beams

**Intrepid Automated Systems** (833) 358-4720 P.O. Box 680713 Park City, Utah 84068 https://www.intrepidautomatedsystems.com