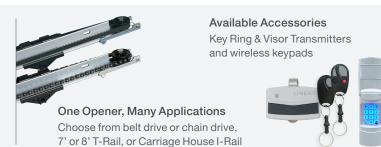

#### Nice Linear 661 includes:

- Wi-Fi MultiFunction Wall Station
- MTS3 3-Button MegaCode Visor Remote
- · Obstacle-Sensing Safety Beams

**Intrepid Automated Systems** (833) 358-4720 P.O. Box 680713 Park City, Utah 84068 https://www.intrepidautomatedsystems.com