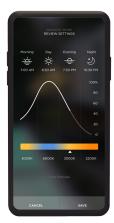

### SET THE SCENE

Music is just part of your in-home experience. With Savant Scenes everyone in your family can save and recall settings and services to set the perfect mood for any occasion. Recreate the immersive experience of a movie theater in your living room, set the lighting and music for an intimate dinner, or wake up to your favorite station while the shades gently raise.

Set Scenes to activate automatically based on time of day or in concert with sunrise and sunset. With Savant, technology fades into the background, letting your life take center stage.