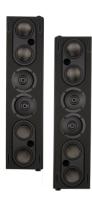

### SIDEMOUNT LCR SPEAKERS

Proprietary carbon fiber woofers, Vifa XT Super Audio Tweeters, and a sleek, innovative double enclosure design create a full 3 channel home theater experience that's made to be hidden in plain sight. Designed to mouth on either side of a flat panel display, with custom grille options available to seamlessly match any size screen and any interior decor.

#### **PORTRAIT**

- 4 3.5" Carbon Fiber Midrange/Woofers 2 - XT25 Super Audio Tweeters, 15° Swivel Mount
- 1 1" Stage Tweeter