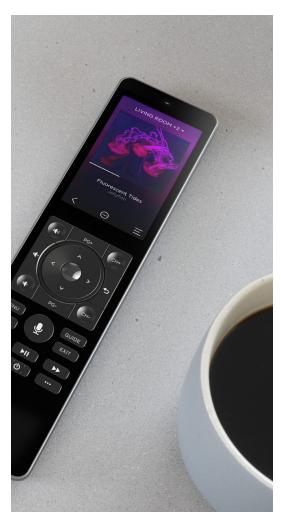

# CONTROL IN YOUR HANDS

Control your music from anywhere.

Savant gives you multiple ways to access and control your Savant experience, whether it's through Savant's mobile app for iOS and Android, our award-winning Pro Remote, in-wall touch panels and keypads, or through Apple Watch integration. It's complete control that works for you.