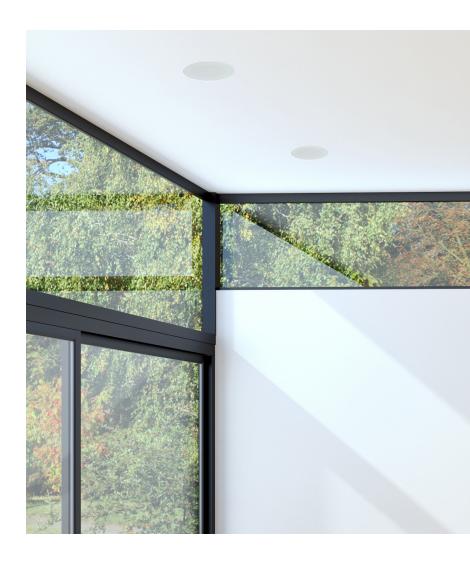

# NANO ARCHITECTURAL SPEAKERS

Nano Architectural speakers come in both passive and active configurations, giving you the option to design using traditional centralized amplifier-based distribution, or through Savant's IP-audio-based solution.

#### NANO AVB SPEAKER

Powered via PoE and connected to an IP Audio AVB network to play audio from any source.