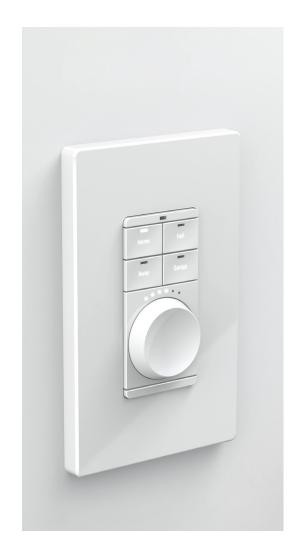

# CONTROL IN YOUR HANDS

Control your music from anywhere.

Savant gives you multiple ways to access and control your Savant experience, whether it's through Savant's mobile app for iOS and Android, our award-winning Pro Remote, in-wall touch panels and keypads, or through Apple Watch integration. It's complete control that works for you.