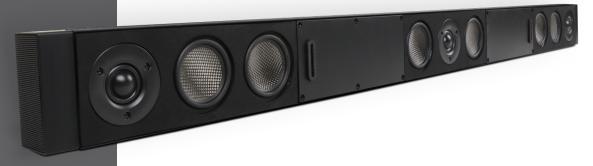

### SMART AUDIO SOUNDBAR

The 55-inch, 3-Channel Savant Smart Audio soundbar has everything needed for an exhilarating home theater experience. With rich, clear sound, WiSA Certified wireless expandability, and built-in Savant control options that open up a whole world of smart home possibilities - the Smart Audio Soundbar is the ideal centerpiece of a professional, scalable audio system that can grow to fit any home.

## TAKE IT UP A NOTCH

Step up your Soundbar experience by wirelessly adding up to two subwoofers and surround speakers for a cinema-like experience—all easily accomplished with quick and intuitive setup from the Savant Pro App. Add a Savant Smart Audio Bridge to your home audio system for component and design flexibility.

#### SAVANT SMART AUDIO BRIDGE

Add the bridge to connect local sources, cable audio, or even a record player to the IP Audio network and play content from the Smart Audio soundbar and surround system from anywhere in the home.