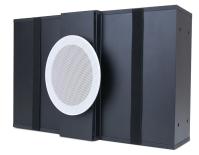

## ARCHITECTURAL SPEAKERS

Artison architectural speakers are designed to aesthetically compliment any living space, while delivering a rich and dynamic performance that draws you into your favorite music. For the surround sound aficionado Artison offers a unique hybrid monopole/dipole design, with ultra-slim magnetic micro-frame grille in round or optional square. Available in 6.5 and 8-inch sizes, and variants including a Mezzanine surround satellite for wider room dispersion.

6.5 INCH 2-WAY STEREO

8 INCH 2-WAY STEREO

MEZZANINE SURROUND SATELLITES

6.5 INCH SINGLE STEREO TWIN TWEETER

8 INCH SINGLE STEREO TWIN TWEETER