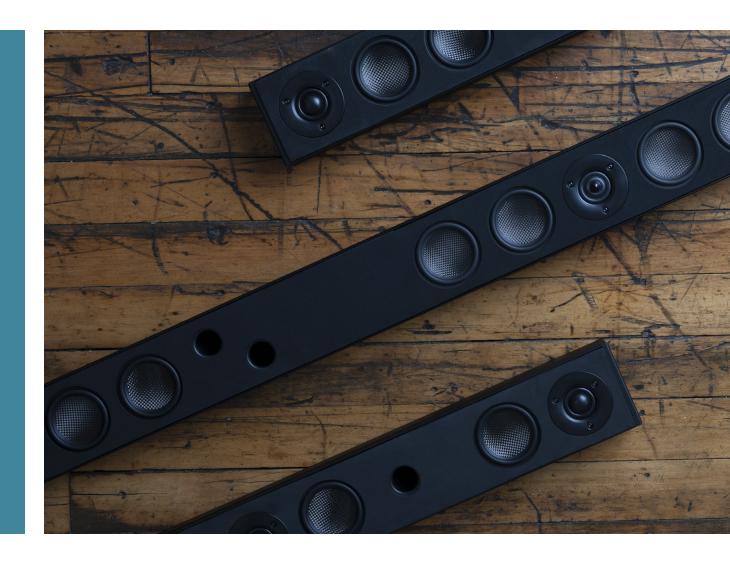

### SMART AUDIO SOUNDBAR

The 55-inch, 3-Channel Savant Smart Audio soundbar has everything needed for an exhilarating home theater experience. With rich, clear sound, WiSA Certified wireless expandability, and built-in Savant control options that open up a whole world of smart home possibilities - the Smart Audio Soundbar is the ideal centerpiece of a professional, scalable audio system that can grow to fit any home.

### IP SOUNDBARS

Savant IP Audio Soundbars deliver rich, uncompromising audio quality designed for whole home distribution using a hardwired AVB network. To deliver much more than an impressive home theater experience, each soundbar has Savant Smart Home control and music streaming capabilities built in.

Available in 46- and 55-inches with standard, classic black grille. Custom grille options sizes available to perfectly match any display.