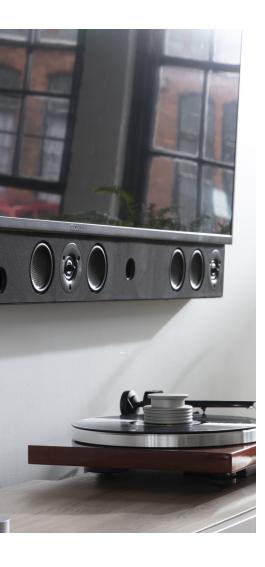

### STUDIO PASSIVE SOUNDBARS

Artison Studio Soundbars are engineered to deliver expansive sound that transforms the entertainment experience, and a subtle aesthetic that won't intrude on your vibe. These passive soundbars are available in four sizes from 39 to 65 inch, Artison Studio soundbars feature side-firing tweeters for an expansive sound stage that extends far beyond the display. Long throw carbon fiber midranges and woofers deliver a warm, clear tone that has to be heard to be believed.

Custom grille options available to perfectly match any display