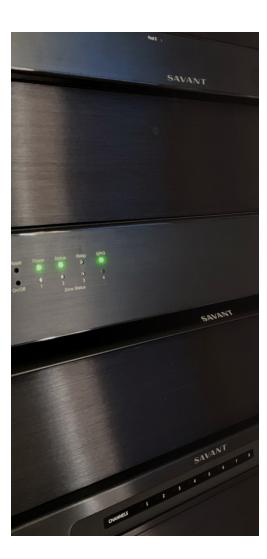

# IP AUDIO SMART AMPLIFIERS

Savant IP Audio Amps are designed to send distributed audio to any room throughout your home. They provide power and audio switching capability for multiple zones, and include built-in Savant Smart Home control, music streaming capabilities, plus convenient control ports - all in a single, compact, rack mountable form factor.

#### IP AUDIO 1

#### 2 ZONE 125 W ALL-IN-ONE SMART AMP

2 zones of audio switching, 1 zone of 125 watt/channel amplification, and 1 zone pre-amp output.

Built-in Savant Host control

A single stream of Savant Music

#### IP AUDIO 125 6 ZONE 125 W ALL-IN-ONE SMART AMP

6 zones of audio switching, 4 zones of 125 watt/channel amplification and 2 zones pre-amp output.

Single stream of Savant Music.

#### IP AUDIO 50 6 ZONE 50 W ALL-IN-ONE SMART AMP

6 zones of audio switching, 4 zones of 50 watt/channel amplification, 2 zones pre-amp output.

Single stream of Savant Music.