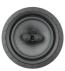

## ARCHITECTURAL SPEAKERS

Artison architectural speakers are designed to aesthetically compliment any living space, while delivering a rich and dynamic performance that draws you into your favorite music. For the surround sound aficionado Artison offers a unique hybrid monopole/dipole design, with ultra-slim magnetic micro-frame grille in round or optional square. Available in 6.5 and 8-inch sizes, and variants including a Mezzanine surround satellite for wider room dispersion.

6.5 INCH 2-WAY STEREO

8 INCH 2-WAY STEREO

MEZZANINE SURROUND SATELLITES

6.5 INCH SINGLE STEREO TWIN TWEETER

8 INCH SINGLE STEREO TWIN TWEETER