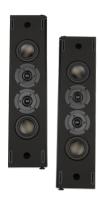

### SIDEMOUNT LCR SPEAKERS

Proprietary carbon fiber woofers, Vifa XT Super Audio Tweeters, and a sleek, innovative double enclosure design create a full 3 channel home theater experience that's made to be hidden in plain sight. Designed to mouth on either side of a flat panel display, with custom grille options available to seamlessly match any size screen and any interior decor.

#### **MASTERPIECE**

4 - 3.5" Carbon Fiber Midrange/Woofers 16 - 1" ART Drivers in Curved Line Array 1 - 1" Stage Tweeters for smooth natural sound and sound field expansion Proprietary carbon-fiber woofers for tight dynamic bass

#### **PORTRAIT**

- 4 3.5" Carbon Fiber Midrange/Woofers 2 - XT25 Super Audio Tweeters, 15° Swivel Mount
- 1 1" Stage Tweeter

#### SKETCH

- 2 3.5" Carbon Fiber Midrange/Woofers
- 2 25mm DX Super Audio Tweeters
- 1 1" Stage Tweeter