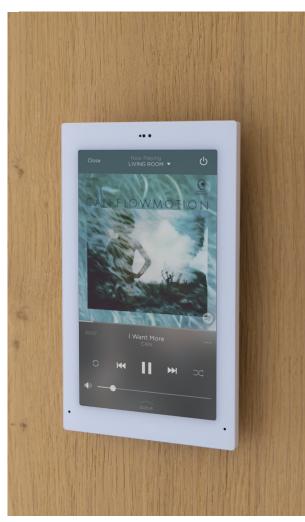

No matter which audio solution you choose, you can control it all with Savant's best-in-class music experience- available from your phone, your remote control, or even the keypad on the wall.

Savant Music delivers quick access to your favorite music services, allows you to personalize your music dashboard, and provides the foundation for a fully automated smart home.

# CONTROL IN YOUR HANDS

Control your music from anywhere.

Savant gives you multiple ways to access and control your Savant experience, whether it's through Savant's mobile app for iOS and Android, our award-winning Pro Remote, in-wall touch panels and keypads, or through Apple Watch integration. It's complete control that works for you.