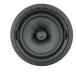

## ARCHITECTURAL SPEAKERS

Artison architectural speakers are designed to aesthetically compliment any living space, while delivering a rich and dynamic performance that draws you into your favorite music. For the surround sound aficionado Artison offers a unique hybrid monopole/dipole design, with ultra-slim magnetic micro-frame grille in round or optional square. Available in 6.5 and 8-inch sizes, and variants including a Mezzanine surround satellite for wider room dispersion.

6.5 INCH 2-WAY STEREO

8 INCH 2-WAY STEREO

MEZZANINE SURROUND SATELLITES

6.5 INCH SINGLE STEREO TWIN TWEETER

8 INCH SINGLE STEREO TWIN TWEETER