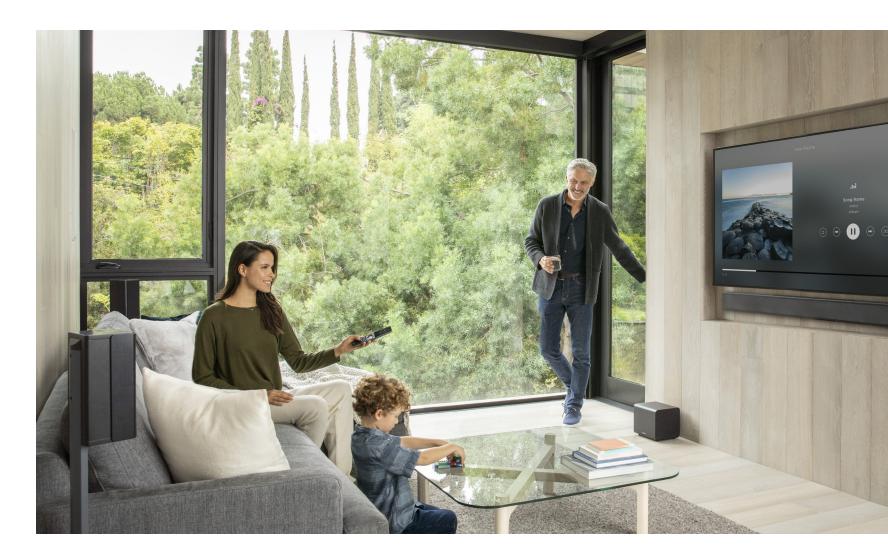

### SET THE SCENE

Music is just part of your in-home experience. With Savant Scenes everyone in your family can save and recall settings and services to set the perfect mood for any occasion. Recreate the immersive experience of a movie theater in your living room, set the lighting and music for an intimate dinner, or wake up to your favorite station while the shades gently raise.

Set Scenes to activate automatically based on time of day or in concert with sunrise and sunset. With Savant, technology fades into the background, letting your life take center stage.

# CONTROL IN YOUR HANDS

Control your music from anywhere.

Savant gives you multiple ways to access and control your Savant experience, whether it's through Savant's mobile app for iOS and Android, our award-winning Pro Remote, in-wall touch panels and keypads, or through Apple Watch integration. It's complete control that works for you.