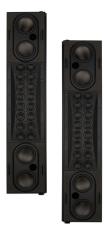

### SIDEMOUNT LCR SPEAKERS

Proprietary carbon fiber woofers, Vifa XT Super Audio Tweeters, and a sleek, innovative double enclosure design create a full 3 channel home theater experience that's made to be hidden in plain sight. Designed to mouth on either side of a flat panel display, with custom grille options available to seamlessly match any size screen and any interior decor.

#### **MASTERPIECE**

4 - 3.5" Carbon Fiber Midrange/Woofers 16 - 1" ART Drivers in Curved Line Array 1 - 1" Stage Tweeters for smooth natural sound and sound field expansion Proprietary carbon-fiber woofers for tight dynamic bass