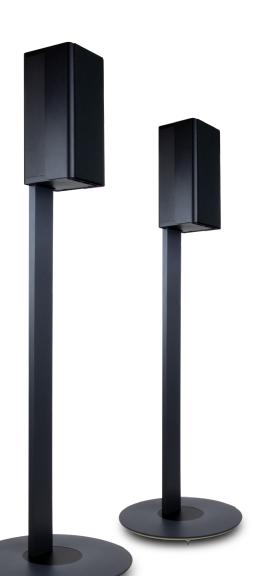

### SMART SURROUND SPEAKERS

Easily add surround sound speakers with wireless pairing. Optional stand places speakers at ideal listening height.