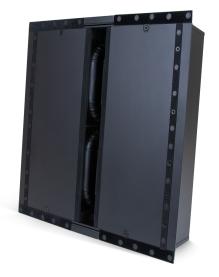

# SOUND SURFACE SPEAKERS

Designed to be hidden behind a wall, the Sound Surface speakers use bending mode radiator technology to create an smooth polar response that delivers astoundingly clear high frequencies while remaining invisible.

#### SOUND SURFACE

Powerful sound that is truly invisible. Available in 40- or 80-watt models.