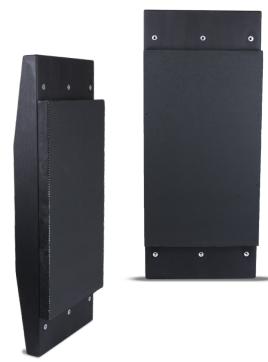

# SOUND SURFACE SPEAKERS

Designed to be hidden behind a wall, the Sound Surface speakers use bending mode radiator technology to create an smooth polar response that delivers astoundingly clear high frequencies while remaining invisible.

#### SOUND SURFACE

Powerful sound that is truly invisible. Available in 40- or 80-watt models.