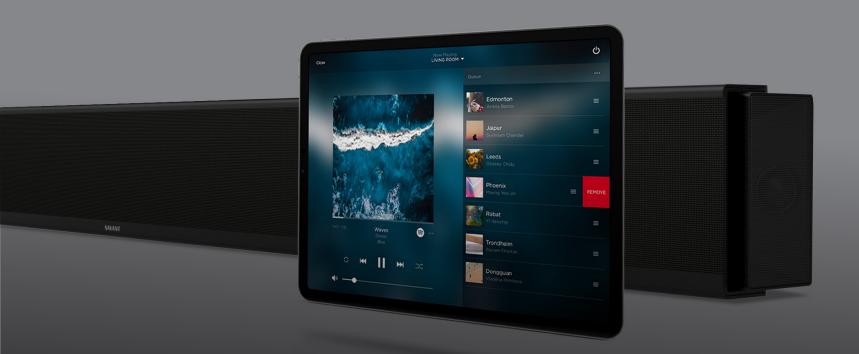

No matter which audio solution you choose, you can control it all with Savant's best-in-class music experience- available from your phone, your remote control, or even the keypad on the wall.

Savant Music delivers quick access to your favorite music services, allows you to personalize your music dashboard, and provides the foundation for a fully automated smart home.

### MUSIC YOUR WAY

Music is a personal experience. So why not personalize the way you access it? The Savant Pro App offers instant access to a vast world of music, with a thoughtful user interface and a customizable dashboard that allows every member of the family to suit their tastes with quick access to their favorite music. Effortless cross-service search capability and global playlist creation lets you mix and match tracks from different services, Savant provides a level of personalization that delivers music your way.

### SET THE SCENE

Music is just part of your in-home experience. With Savant Scenes everyone in your family can save and recall settings and services to set the perfect mood for any occasion. Recreate the immersive experience of a movie theater in your living room, set the lighting and music for an intimate dinner, or wake up to your favorite station while the shades gently raise.