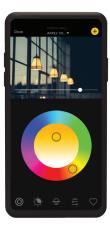

No matter which audio solution you choose, you can control it all with Savant's best-in-class music experience- available from your phone, your remote control, or even the keypad on the wall.

Savant Music delivers quick access to your favorite music services, allows you to personalize your music dashboard, and provides the foundation for a fully automated smart home.

### MUSIC YOUR WAY

Music is a personal experience. So why not personalize the way you access it? The Savant Pro App offers instant access to a vast world of music, with a thoughtful user interface and a customizable dashboard that allows every member of the family to suit their tastes with quick access to their favorite music. Effortless cross-service search capability and global playlist creation lets you mix and match tracks from different services, Savant provides a level of personalization that delivers music your way.