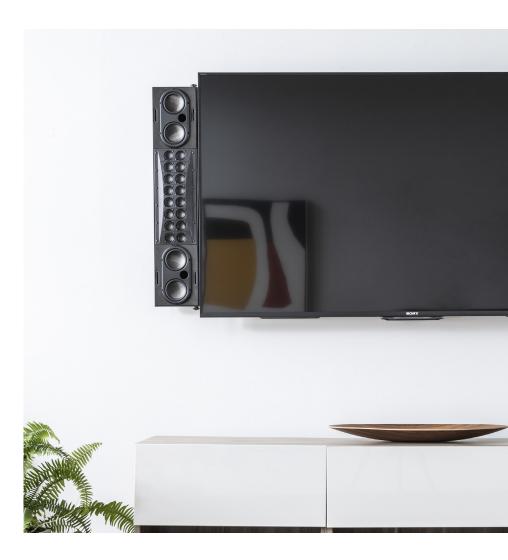

### SIDEMOUNT LCR SPEAKERS

Proprietary carbon fiber woofers, Vifa XT Super Audio Tweeters, and a sleek, innovative double enclosure design create a full 3 channel home theater experience that's made to be hidden in plain sight. Designed to mouth on either side of a flat panel display, with custom grille options available to seamlessly match any size screen and any interior decor.

#### **MASTERPIECE**

4 - 3.5" Carbon Fiber Midrange/Woofers 16 - 1" ART Drivers in Curved Line Array 1 - 1" Stage Tweeters for smooth natural sound and sound field expansion Proprietary carbon-fiber woofers for tight dynamic bass