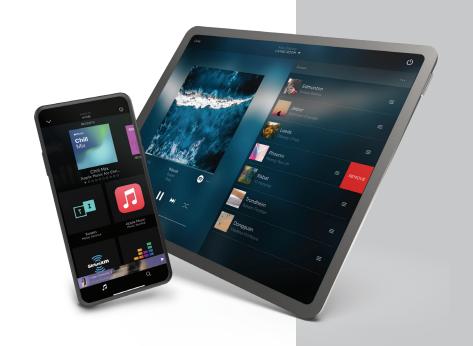

No matter which audio solution you choose, you can control it all with Savant's best-in-class music experience- available from your phone, your remote control, or even the keypad on the wall.

Savant Music delivers quick access to your favorite music services, allows you to personalize your music dashboard, and provides the foundation for a fully automated smart home.

### MUSIC YOUR WAY

Music is a personal experience. So why not personalize the way you access it? The Savant Pro App offers instant access to a vast world of music, with a thoughtful user interface and a customizable dashboard that allows every member of the family to suit their tastes with quick access to their favorite music. Effortless cross-service search capability and global playlist creation lets you mix and match tracks from different services, Savant provides a level of personalization that delivers music your way.

# CONTROL IN YOUR HANDS

Control your music from anywhere.

Savant gives you multiple ways to access and control your Savant experience, whether it's through Savant's mobile app for iOS and Android, our award-winning Pro Remote, in-wall touch panels and keypads, or through Apple Watch integration. It's complete control that works for you.